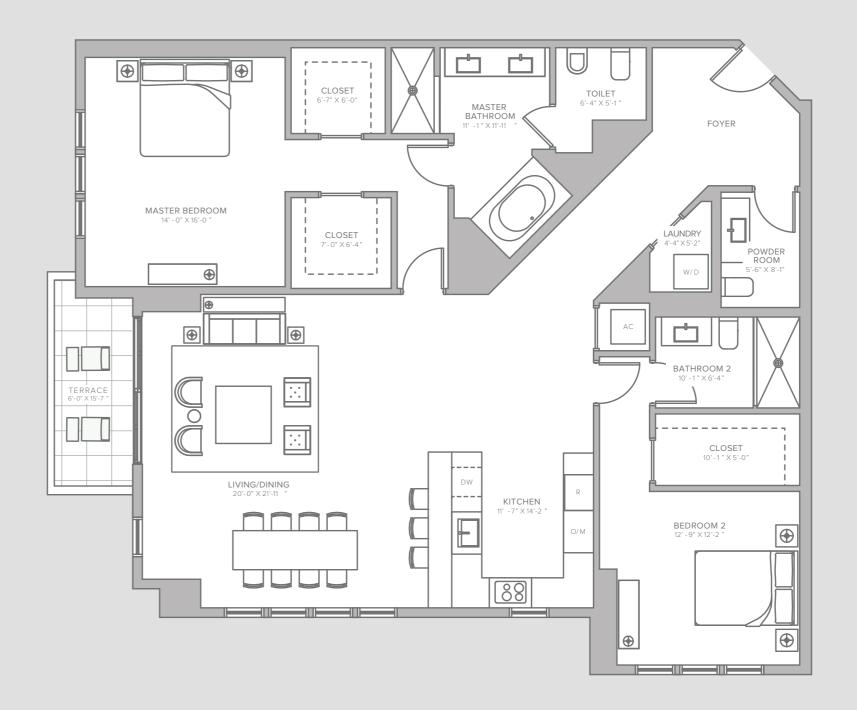

## THE COLLECTION RESIDENCES

2A | FLOORS 3-4

| INTERIOR    | TERRACE  |            |
|-------------|----------|------------|
| 1,992 Sq Ft | 86 Sq Ft | 2 BEDROOMS |
| 185 Sq M    | 8 Sq M   | 2.5 BATHS  |

Stated dimensions are measured to the exterior boundaries of the exterior walls and the centerline of interior demising walls and in fact vary from the dimensions that would be determined by using the description and definition of the "Unit" set forth in the Declaration (which generally only includes the interior airspace between the perimeter walls and excludes interior structural components). For your reference, the area of the Unit, determined in accordance with those defined unit boundaries, is 1,890 square feet. Note that measurements of rooms set forth on this floor plan are generally taken at the greatest points of each given room (as if the room were a perfect rectangle), without regard for any cutouts. Accordingly, the area of the actual room will typically be smaller than the product obtained by multiplying the stated length times width. All dimensions are approximate and may vary with actual construction, and all floor plans and development plans are subject to change. The Unit will be delivered unfurnished, furniture will not be included with the Unit.